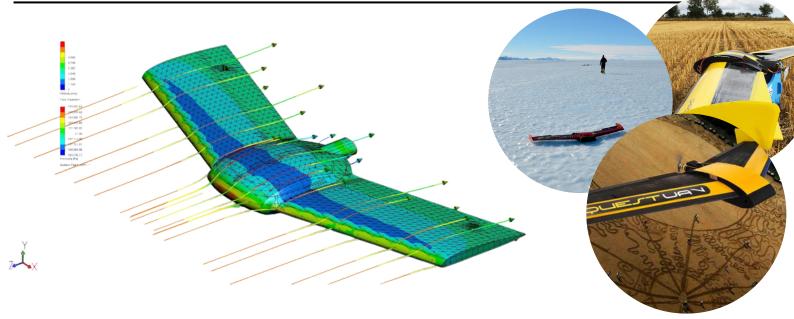

| Ardupilot Mission Planner for Search & Rescue Planning |  |

| CAMERA   | SOFTWARE   |
|----------|------------|
| CANILINA | JOI I WANE |

| HD DAYLIGHT CAMERA     | <ul> <li>24.3MP</li> <li>0.98cm/px @ 60m altitude (59m x 39m IFOV)</li> <li>1.63cm/px @ 100m altitude (98m x 65m IFOV)</li> </ul>                |  |
|------------------------|--------------------------------------------------------------------------------------------------------------------------------------------------|--|
| THERMAL IMAGING CAMERA | <ul> <li>Resolution 640 x 512</li> <li>7.79cm/px @ 60m altitude (50m x 40m IFOV)</li> <li>12.98cm/px @ 100m altitude (83m x 66m IFOV)</li> </ul> |  |